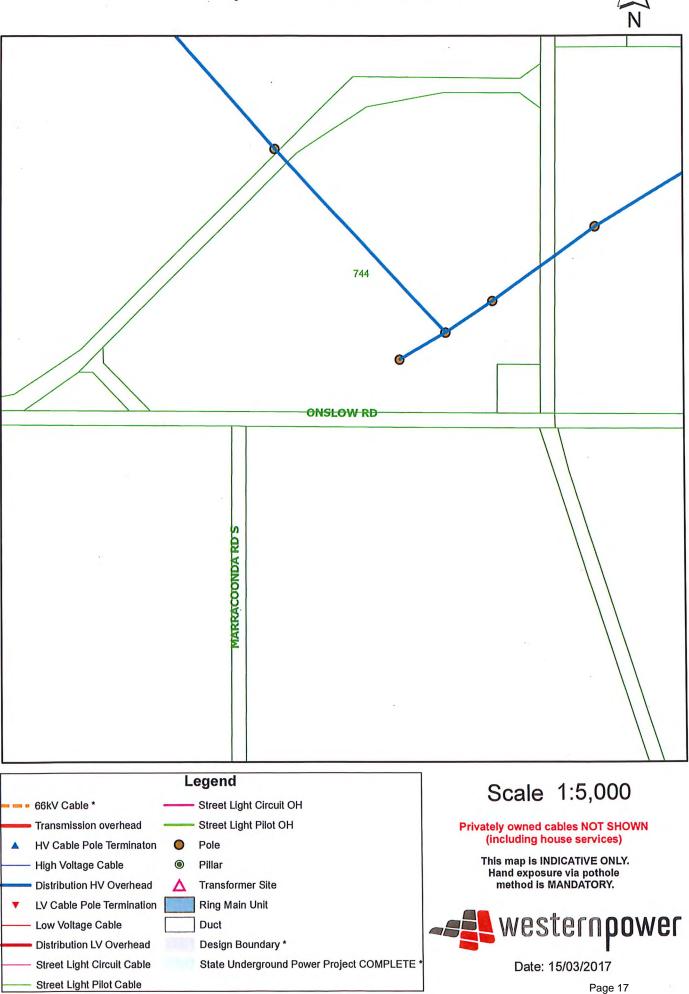

# Proposed Road Closure of Esmond Road Westwood

Western Power does not have any objection at this time to the above proposal, however we would appreciate being kept informed of developments. As there are overhead powerlines and/or underground cables adjacent to or traversing the property the following should be considered, prior to any works commencing at the site above site/development/property or if any alignments, easements or clearances are encroached or breached.

### Working in proximity to Western Power Distribution Lines

All work must comply with Worksafe Regulations 3.64 – Guidelines for work in the vicinity of overhead powerlines. If any work is to breach the minimum safe working distances a Request to Work in Vicinity of Powerlines form must be submitted.

For more information on the type and locations of assets please submit a Dial Before You Dig enquiry at <u>www.1100.com.au</u>.