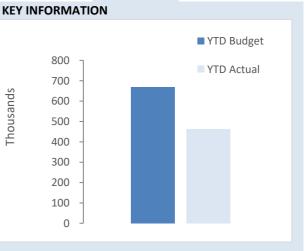

# **RECOMMENDATION – INFORMATION REPORT 18/06/2019**

Moved Cr Young seconded Cr Brown that Council endorses the information contained in the following information reports.

CARRIED 5/0

15.2.MONTHLY FINANCIAL REPORTS – FOR THE PERIOD 01/04/2019 – 30/04/2019

See Attachment 15.2.1

**15.3.MONTHLY RATES REPORTS – FOR THE PERIOD ENDING – 31/05/2019** 

| OUTSTANDING RATES     |     | 31/05/2019 |
|-----------------------|-----|------------|
| Description           |     | Balance    |
| Rates                 | \$  | 37,059.31  |
| Legal charges         | \$  | 1,666.20   |
| Penalty charges       | \$  | 7,133.10   |
| Other Charges         | \$  | -          |
| Instalment admin Fee  | \$  | 33.46      |
| Instalment interest   | \$  | 62.50      |
| Fire breaks           | \$  | 1,707.21   |
| ESL Penalty           | \$  | 418.72     |
| Sub total             | \$  | 48,080.50  |
| Rubbish removal       | \$  | 2,852.76   |
| Sub total             | \$  | 2,852.76   |
| ESL                   | \$  | 3,345.92   |
| Sub total             | \$  | 3,345.92   |
| Rates paid in advance | -\$ | 14,434.83  |
| Sub total             | -\$ | 14,434.83  |
| Grand total           | \$  | 39,844.35  |