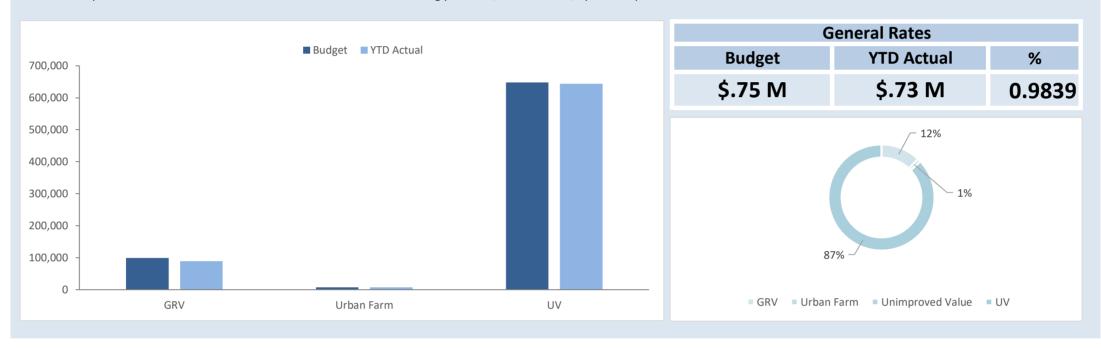

# **RECOMMENDATION – INFORMATION REPORT 18/06/2019**

Moved Cr Young seconded Cr Brown that Council endorses the information contained in the following information reports.

CARRIED 5/0

15.2.MONTHLY FINANCIAL REPORTS – FOR THE PERIOD 01/04/2019 – 30/04/2019

See Attachment 15.2.1

**15.3.MONTHLY RATES REPORTS – FOR THE PERIOD ENDING – 31/05/2019** 

| OUTSTANDING RATES     |     | 31/05/2019 |
|-----------------------|-----|------------|
| Description           |     | Balance    |
| Rates                 | \$  | 37,059.31  |
| Legal charges         | \$  | 1,666.20   |
| Penalty charges       | \$  | 7,133.10   |
| Other Charges         | \$  | -          |
| Instalment admin Fee  | \$  | 33.46      |
| Instalment interest   | \$  | 62.50      |
| Fire breaks           | \$  | 1,707.21   |
| ESL Penalty           | \$  | 418.72     |
| Sub total             | \$  | 48,080.50  |
| Rubbish removal       | \$  | 2,852.76   |
| Sub total             | \$  | 2,852.76   |
| ESL                   | \$  | 3,345.92   |
| Sub total             | \$  | 3,345.92   |
| Rates paid in advance | -\$ | 14,434.83  |
| Sub total             | -\$ | 14,434.83  |
| Grand total           | \$  | 39,844.35  |