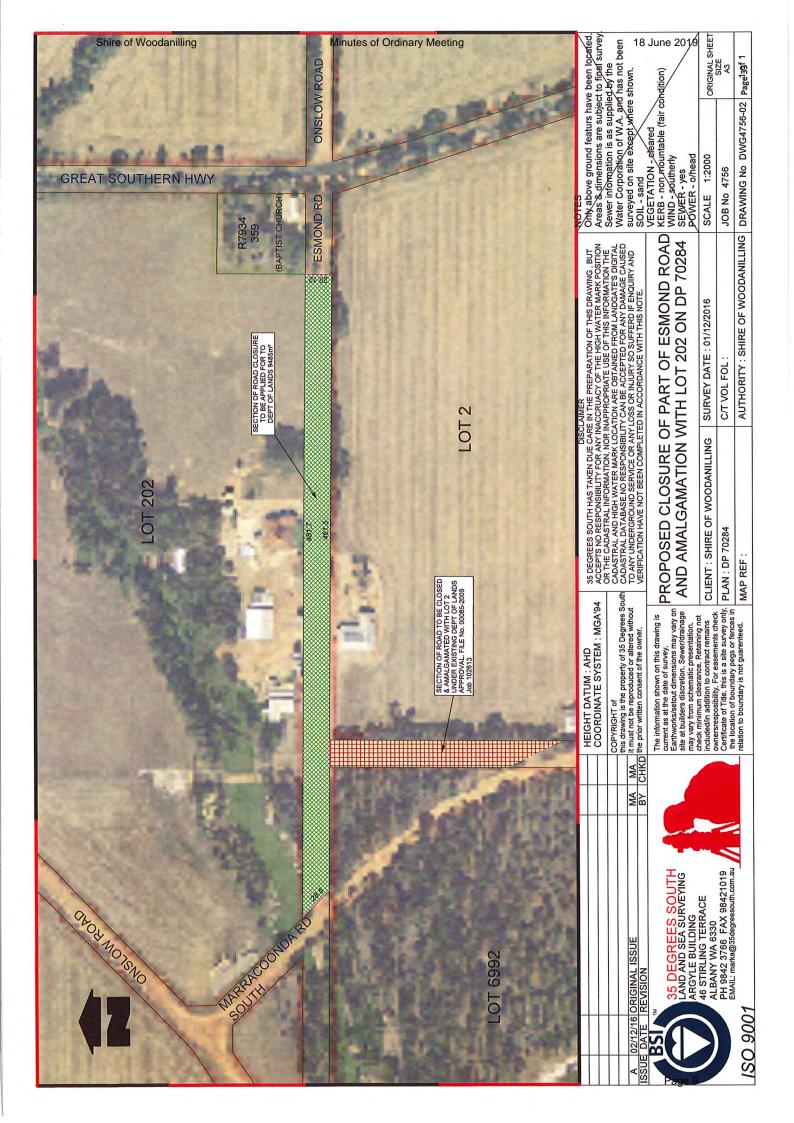

# **10.1.FORMALISE ROAD CLOSURE – ESMOND ROAD**

| Proponent                  | Beeck/Severin                                                             |
|----------------------------|---------------------------------------------------------------------------|
| Owner                      | State Government                                                          |
| Location/Address           | Marracoonda South Road & Esmond Road                                      |
| Author of Report           | Kahlia Stephens                                                           |
| Date of Meeting            | 18 June 2019                                                              |
| Previous Reports           | Council Agenda Item 10.8 Minutes dated 20 Dec 2016 & supporting documents |
| Disclosure of any Interest | Nil                                                                       |
| File Reference             | A427 – ICR294                                                             |
| Attachments                | Map showing proposed road closure                                         |

# BACKGROUND

Council resolved to close part of Esmond Road as shown as hatched on the attached plan and amalgamate with freehold title of Lot 202, and proceed with the required advertising process.

Advertising has now been completed and no written objections received by the close of the advertising period. Following feedback from the Department of Planning, Lands and Heritage a Council resolution is now required to report these findings and continue with the formalisation of the closure.

# Background details extract from Council Minutes dated 20 Dec 2016.

Re potential closure of part of Esmond Rd, is new and separate from the ongoing project to close part of Marracoonda South Rd, associated with the past re-alignment of Onslow Rd and the intersection with Marracoonda Rd South.

The "new" proposal to close part of Esmond Rd relates to a subdivision which the Beecks and Severins wish to carry out to transfer a large old shed at the north end of Lot 2, to the Severins (Lot 202). The reason being, that Darren Severin has been leasing the shed from the Beecks for some time, has extensively refurbished it, and now using it as an agricultural museum. All parties wish to formalise the transfer of the shed and small amount of land it sits on. The problem I see is that the Esmond Rd reserve lies between the shed and the Severins property. Since that section of road reserve services only the Severins property, it should be closed so that WAPC don't use it as a reason to refuse the new Beeck/Severin subdivision application (which has NOT yet been lodged with WAPC).

# OFFICER'S RECOMMENDATION & COUNCIL DECISION - ITEM 10.8 - REQUEST FOR ROAD CLOSURE

Moved Cr Young seconded Cr Morrell that Council resolves to close part of Esmond Road as shown as hatched on the attached plan and amalgamate with the freehold title of Lot 202, and proceeds with the required advertising process.