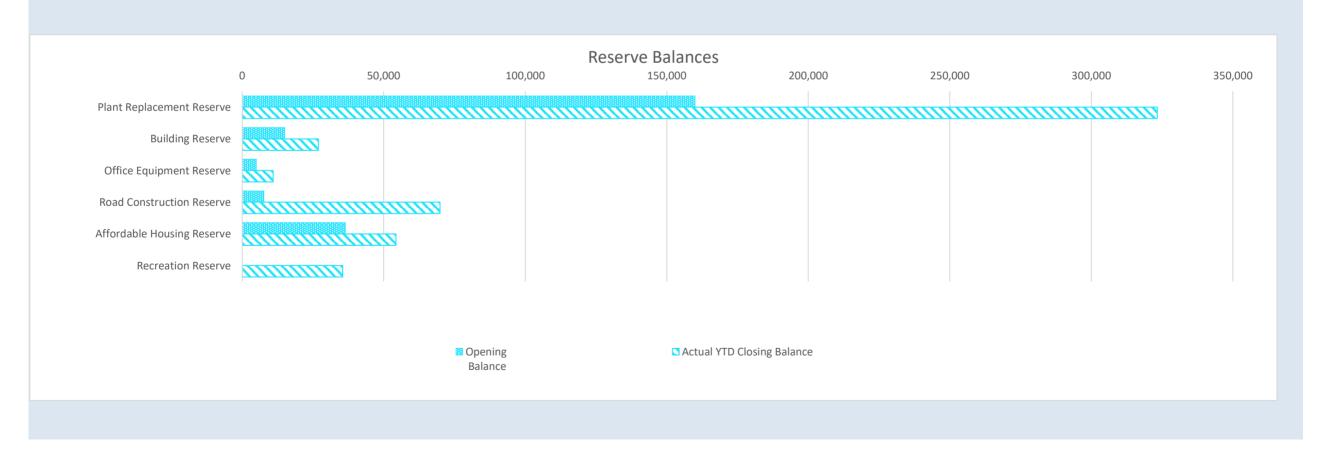

# **RECOMMENDATION – INFORMATION REPORT 18/06/2019**

Moved Cr Young seconded Cr Brown that Council endorses the information contained in the following information reports.

CARRIED 5/0

15.2.MONTHLY FINANCIAL REPORTS – FOR THE PERIOD 01/04/2019 – 30/04/2019

See Attachment 15.2.1

**15.3.MONTHLY RATES REPORTS – FOR THE PERIOD ENDING – 31/05/2019** 

| OUTSTANDING RATES     |     | 31/05/2019 |
|-----------------------|-----|------------|
| Description           |     | Balance    |
| Rates                 | \$  | 37,059.31  |
| Legal charges         | \$  | 1,666.20   |
| Penalty charges       | \$  | 7,133.10   |
| Other Charges         | \$  | -          |
| Instalment admin Fee  | \$  | 33.46      |
| Instalment interest   | \$  | 62.50      |
| Fire breaks           | \$  | 1,707.21   |
| ESL Penalty           | \$  | 418.72     |
| Sub total             | \$  | 48,080.50  |
| Rubbish removal       | \$  | 2,852.76   |
| Sub total             | \$  | 2,852.76   |
| ESL                   | \$  | 3,345.92   |
| Sub total             | \$  | 3,345.92   |
| Rates paid in advance | -\$ | 14,434.83  |
| Sub total             | -\$ | 14,434.83  |
| Grand total           | \$  | 39,844.35  |