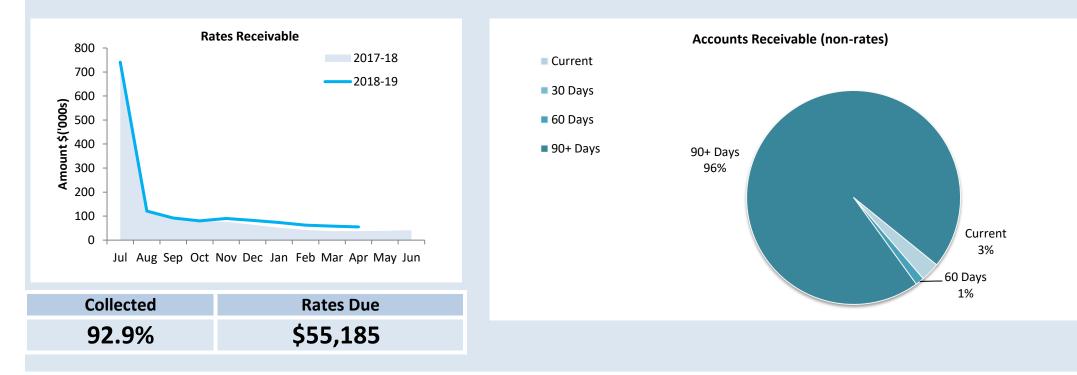

See Attachment 15.2.1

**15.3.MONTHLY RATES REPORTS – FOR THE PERIOD ENDING – 31/05/2019** 

| OUTSTANDING RATES     |     | 31/05/2019 |
|-----------------------|-----|------------|
| Description           |     | Balance    |
| Rates                 | \$  | 37,059.31  |
| Legal charges         | \$  | 1,666.20   |
| Penalty charges       | \$  | 7,133.10   |
| Other Charges         | \$  | -          |
| Instalment admin Fee  | \$  | 33.46      |
| Instalment interest   | \$  | 62.50      |
| Fire breaks           | \$  | 1,707.21   |
| ESL Penalty           | \$  | 418.72     |
| Sub total             | \$  | 48,080.50  |
| Rubbish removal       | \$  | 2,852.76   |
| Sub total             | \$  | 2,852.76   |
| ESL                   | \$  | 3,345.92   |
| Sub total             | \$  | 3,345.92   |
| Rates paid in advance | -\$ | 14,434.83  |
| Sub total             | -\$ | 14,434.83  |
| Grand total           | \$  | 39,844.35  |