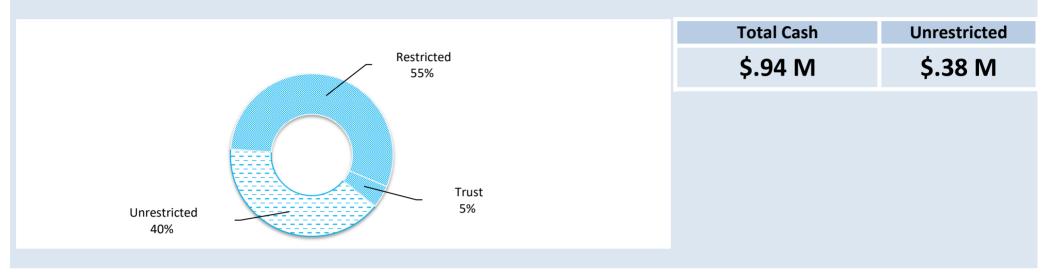

| Variable | N/A      |
| Short Term Investments             | Transactiona | 100,000            |                  |             | 100,000             | NAB          | 0.00%    | N/A      |
| Total                              |              | 380,972            | 520,880          | 42,536      | 944,388             |              |          |          |

## **KEY INFORMATION**

Cash and cash equivalents include cash on hand, cash at bank, deposits available on demand with banks and other short term highly liquid investments that are readily convertible to known amounts of cash and which are subject to an insignificant risk of changes in value and bank overdrafts. Bank overdrafts are reported as short term borrowings in current liabilities in the statement of financial position.



Please refer to the compilation report

| Rates Receivable                      | 30 June 2018 | 30 Apr 19 |
|---------------------------------------|--------------|-----------|
|                                       | \$           | \$        |
| <b>Opening Arrears Previous Years</b> | 35,211       | 40,855    |
| Levied this year                      | 766,302      | 733,885   |
| Less Collections to date              | (760,658)    | (719,555) |
| Equals Current Outstanding            | 40,855       | 55,185    |
|                                       |              |           |
| Net Rates Collectable                 | 40,855       | 55,185    |
| % Collected                           | 94.9%        | 92.9%     |

| <b>\$</b><br>,125 0 | \$   | \$     | Ś      |
|-----------------