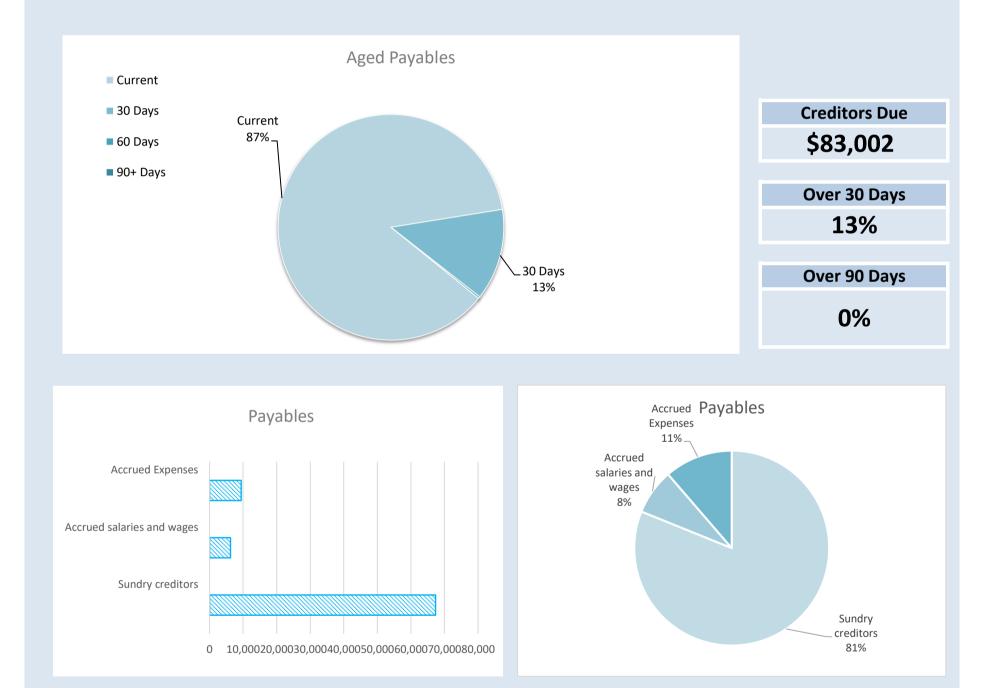

|               |    |         |         |         |          | 6,270  |
| Accrued Expenses                       |               |    |         |         |         |          | 9,405  |
| Total Payables General Outstanding     |               |    |         |         |         |          | 83,002 |
| Amounts shown above include GST (where | e applicable) |    |         |         |         |          |        |

## **KEY INFORMATION**

Trade and other payables respresent liaibilities for goods and services provided to the Shire that are unpaid and arise when the Shire becomes obliged to make future payments in respect of the purchase of these goods and services. The amounts are unsecured, are recognised as a current liability and are normally paid within 30 days of recognition.



Please refer to the compilation report

## NOTES TO THE STATEMENT OF FINANCIAL ACTIVITY

## FOR THE PERIOD ENDED 30 APRIL 2019

# OPERATING ACTIVITIES NOTE 5 RATE REVENUE

| General Rate Revenue      |            |            |             |         | Budg    | et   |          |         | YTD     | Actual |          |
|---------------------------|------------|------------|-------------|---------|---------|------|----------|---------|---------|--------|----------|
|                           | Data in    | Number of  | Rateable    | Rate    | Interim | Back | Total    | Rate    | Interim | Back   | Total    |
|                           | Rate in    | Properties | Value       | Revenue | Rate    | Rate | Revenue  | Revenue | Rates   | Rates  | Revenue  |
| <b>RATE TYPE</b>          | \$