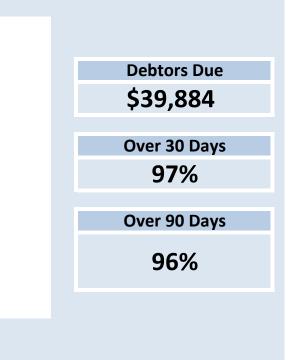

See Attachment 15.2.1

**15.3.MONTHLY RATES REPORTS – FOR THE PERIOD ENDING – 31/05/2019** 

| OUTSTANDING RATES     |     | 31/05/2019 |
|-----------------------|-----|------------|
| Description           |     | Balance    |
| Rates                 | \$  | 37,059.31  |
| Legal charges         | \$  | 1,666.20   |
| Penalty charges       | \$  | 7,133.10   |
| Other Charges         | \$  | -          |
| Instalment admin Fee  | \$  | 33.46      |
| Instalment interest   | \$  | 62.50      |
| Fire breaks           | \$  | 1,707.21   |
| ESL Penalty           | \$  | 418.72     |
| Sub total             | \$  | 48,080.50  |
| Rubbish removal       | \$  | 2,852.76   |
| Sub total             | \$  | 2,852.76   |
| ESL                   | \$  | 3,345.92   |
| Sub total             | \$  | 3,345.92   |
| Rates paid in advance | -\$ | 14,434.83  |
| Sub total             | -\$ | 14,434.83  |
| Grand total           | \$  | 39,844.35  |

# TOTAL SUNDRY DEBTORS OUTSTANDING

| 30 Days and less | 60 Days | 90 days or greater | Total      |
|------------------|---------|--------------------|------------|
| \$320.97         | \$0     | \$37774.46         | \$38095.43 |