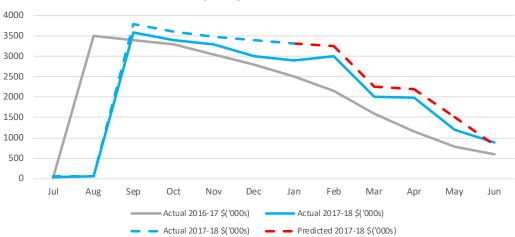

# SHIRE OF WOODANILLING SUMMARY GRAPHS - BUDGET REVIEW FOR THE PERIOD ENDED FOR THE PERIOD ENDED 31ST AUGUST 2018

#### 2. SUMMARY GRAPHS - BUDGET REVIEW

This information is to be read in conjunction with the accompanying financial statements and notes.

#### 3. NET CURRENT FUNDING POSTION

Positive=Surplus (Negative=Deficit) **2018-19** 

|                                 |      |             | Actual to  |                      |
|---------------------------------|------|-------------|------------|----------------------|
|                                 | Note | This Period | 30/06/2018 | Budget to 30/06/2018 |
|                                 |      | \$          | \$         | \$                   |
| Current assets                  |      |             |            |                      |
| Cash unrestricted               |      | 706,642     | 733,675    | 731,696              |
| Cash restricted                 |      | 224,167     | 331,967    | 331,967              |
| Receivables - rates and rubbish |      | 1,423,598   | 910,681    | 667,687              |
| Receivables - other             |      | (0)         | 11,965     | 0                    |
| Inventories                     |      | 15,887      | 15,887     | 15,887               |
|                                 | -    | 2,370,294   | 2,004,176  | 1,747,237            |
| Less: current liabilities       |      |             |            |                      |
| Payables                        |      | (397,437)   | (346,017)  | (29,467)             |
| Provisions                      |      | (160,955)   | (141,628)  | (158,125)            |
|                                 |      | (558,392)   | (487,644)  | (187,592)            |
| Less: cash restricted           |      | (224,167)   | (331,967)  | (331,967)            |
| Net current funding position    | -    | 1,587,735   | 1,184,564  | 1,227,678            |