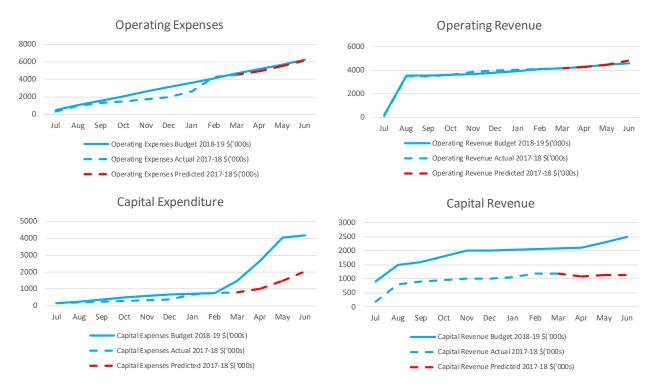

# SHIRE OF WOODANILLING SUMMARY GRAPHS - BUDGET REVIEW FOR THE PERIOD ENDED FOR THE PERIOD ENDED 31ST AUGUST 2018

#### 2. SUMMARY GRAPHS - BUDGET REVIEW

This information is to be read in conjunction with the accompanying financial statements and notes.