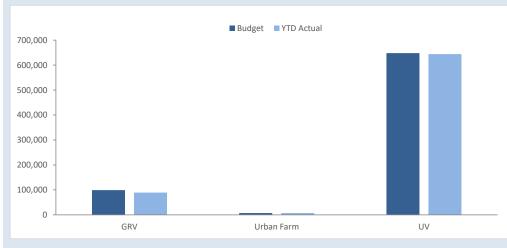

| 0      | 25,125   |
| Discount                  |            |            |             |         |         |      | (34,000) |         |         |        | (32,417) |
| Amount from General Rates |            |            |             |         |         |      | 745,915  |         |         |        | 733,885  |
| Total General Rates       |            |            |             |         |         |      | 745,915  |         |         |        | 733,885  |

### **KEY INFORMATION**

Rates, grants, donations and other contributions are recognised as revenues when the local government obtains control over the assets comprising the contributions. Control over assets acquired from rates is obtained at the commencement of the rating period or, where earlier, upon receipt of the rates.





### **OPERATING ACTIVITIES** NOTE 6 **DISPOSAL OF ASSETS**

|            |                         |          |          | Budget |        |          |          | YTD Actual |        |
|------------|-------------------------|----------|----------|--------|--------|----------|----------|------------|--------|
|            |                         | Net Book |          |        |        | Net Book |          |            |        |
| Asset Ref. | Asset Description       | Value    | Proceeds | Profit | (Loss) | Value    | Proceeds | Profit     | (Loss) |
|            |                         | \$       | \$       | \$     | \$     | \$       | \$       | \$         | \$     |
|            | Transport               |          |          |        |        |          |          |