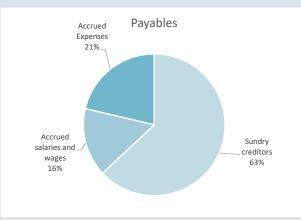

| 6,270  |
| Accrued Expenses                          |           |    |         |         |         |          | 8,545  |
| Total Payables General Outstanding        |           |    |         |         |         |          | 40,063 |
| Amounts shown above include GST (where ap | plicable) |    |         |         |         |          |        |

### **KEY INFORMATION**

Trade and other payables respresent liabilities for goods and services provided to the Shire that are unpaid and arise when the Shire becomes obliged to make future payments in respect of the purchase of these goods and services. The amounts are unsecured, are recognised as a current liability and are normally paid within 30 days of recognition.



**Creditors Due** \$40,063

Over 30 Days

5%

Over 90 Days

2.4%





# OPERATING ACTIVITIES NOTE 5 RATE REVENUE

| General Rate Revenue      |            |            |             |         | Budge   | et   |          |         | YTD     | Actual |          |
|---------------------------|------------|------------|-------------|---------|---------|------|----------|---------|---------|--------|----------|
|                           |            | Number of  | Rateable    | Rate    | Interim | Back | Total    | Rate    | Interim | Back   | Total    |
|                           | Rate in    | Properties | Value       | Revenue | Rate    | Rate | Revenue  | Revenue | Rates   | Rates  | Revenue  |
| RATE TYPE                 | \$         |            |             | \$      | \$      | \$   | \$       | \$      | \$      | \$     | \$       |
| Differential