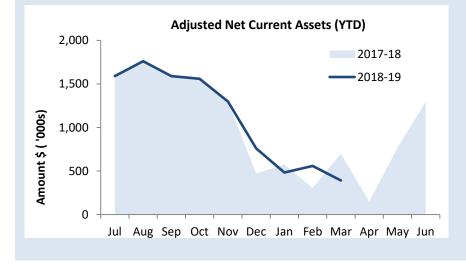

### 16.3.MONTHLY FINANCIAL REPORT- FOR THE PERIOD ENDED 31 MARCH 2019

Attachment 16.3.1 Under separate cover