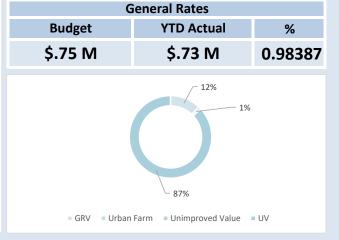

| 0      | 25,125   |
| Discount                  |            |            |             |         |         |      | (34,000) |         |         |        | (32,417) |
| Amount from General Rates |            |            |             |         |         |      | 745,915  |         |         |        | 733,885  |
| Total General Rates       |            |            |             |         |         |      | 745,915  |         |         |        | 733,885  |

### **KEY INFORMATION**

Rates, grants, donations and other contributions are recognised as revenues when the local government obtains control over the assets comprising the contributions. Control over assets acquired from rates is obtained at the commencement of the rating period or, where earlier, upon receipt of the rates.





### **OPERATING ACTIVITIES** NOTE 6 **DISPOSAL OF ASSETS**

|            |                         |          |          | Budget |        |          |          | YTD Actual |        |
|------------|-------------------------|----------|----------|--------|--------|----------|----------|------------|--------|
|            |                         | Net Book |          |        |        | Net Book |          |            |        |
| Asset Ref. | Asset Description       | Value    | Proceeds | Profit | (Loss) | Value    | Proceeds | Profit     | (Loss) |
|            |                         | \$       | \$       | \$     | \$     | \$       | \$       | \$         | \$     |
|            | Transport               |          |          |        |        |          |          |