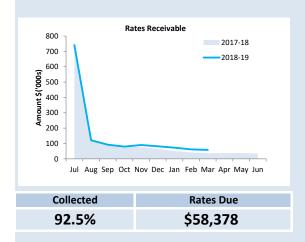

### 16.4.MONTHLY RATES REPORTS – FOR THE PERIOD ENDING – 30/04/2019

| OUTSTANDING RATES     | 30/04/203   |
|-----------------------|-------------|
| Description           | Balance     |
| Rates                 | \$ 35,665.1 |
| Legal charges         | \$ 1,666.2  |
| Penalty charges       | \$ 7,324.8  |
| Other Charges         | \$ -        |
| Instalment admin Fee  | \$ 100.8    |
| Instalment interest   | \$ 77.5     |
| Fire breaks           | \$ 1,707.2  |
| ESL Penalty           | \$ 426.5    |
| Sub total             | \$ 46,968.4 |
| Rubbish removal       | \$ 2,993.7  |
| Sub total             | \$ 2,993.7  |
| ESL                   | \$ 3,633.7  |
| Sub total             | \$ 3,633.7  |
| Rates paid in advance | -\$ 9,404.7 |
| Sub total             | -\$ 9,404.7 |
| Grand total           | \$ 44,191.1 |