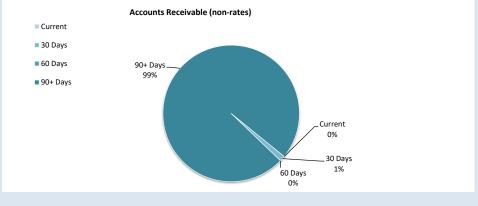

### **SUNDRY DEBTORS OUTSTANDING 90 DAYS OR GREATER**

| Client # | Details                                | Amount     |
|----------|----------------------------------------|------------|
| 20384    | Block Slashing fees                    | \$786.39   |
| 79       | WANDRA Funding                         | \$22570.11 |
| 47       | Standpipe Water                        | \$47.52    |
| 114      | WANDRAA standpipe Water                | \$12757.85 |
| 9        | Block Slashing as per firebreak notice | \$172.90   |
| 57       | Planning Fee                           | \$939.68   |
|          | Under and overs                        | \$.01      |
|          | Total                                  | \$37274.46 |

### TOTAL SUNDRY DEBTORS OUTSTANDING

| 30 Days and less | 60 Days  | 90 days or greater | Total      |
|------------------|----------|--------------------|------------|
| \$0              | \$507.97 | \$37274.46         | \$37782.43 |