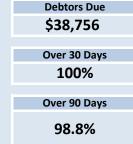

### **SUNDRY DEBTORS OUTSTANDING 90 DAYS OR GREATER**

| Client # | Details                                | Amount     |
|----------|----------------------------------------|------------|
| 20384    | Block Slashing fees                    | \$786.39   |
| 79       | WANDRA Funding                         | \$22570.11 |
| 47       | Standpipe Water                        | \$47.52    |
| 114      | WANDRAA standpipe Water                | \$12757.85 |
| 9        | Block Slashing as per firebreak notice | \$172.90   |
| 57       | Planning Fee                           | \$939.68   |
|          | Under and overs                        | \$.01      |
|          | Total                                  | \$37274.46 |

### TOTAL SUNDRY DEBTORS OUTSTANDING

| 30 Days and less | 60 Days  | 90 days or greater | Total      |
|------------------|----------|--------------------|------------|
| \$0              | \$507.97 | \$37274.46         | \$37782.43 |