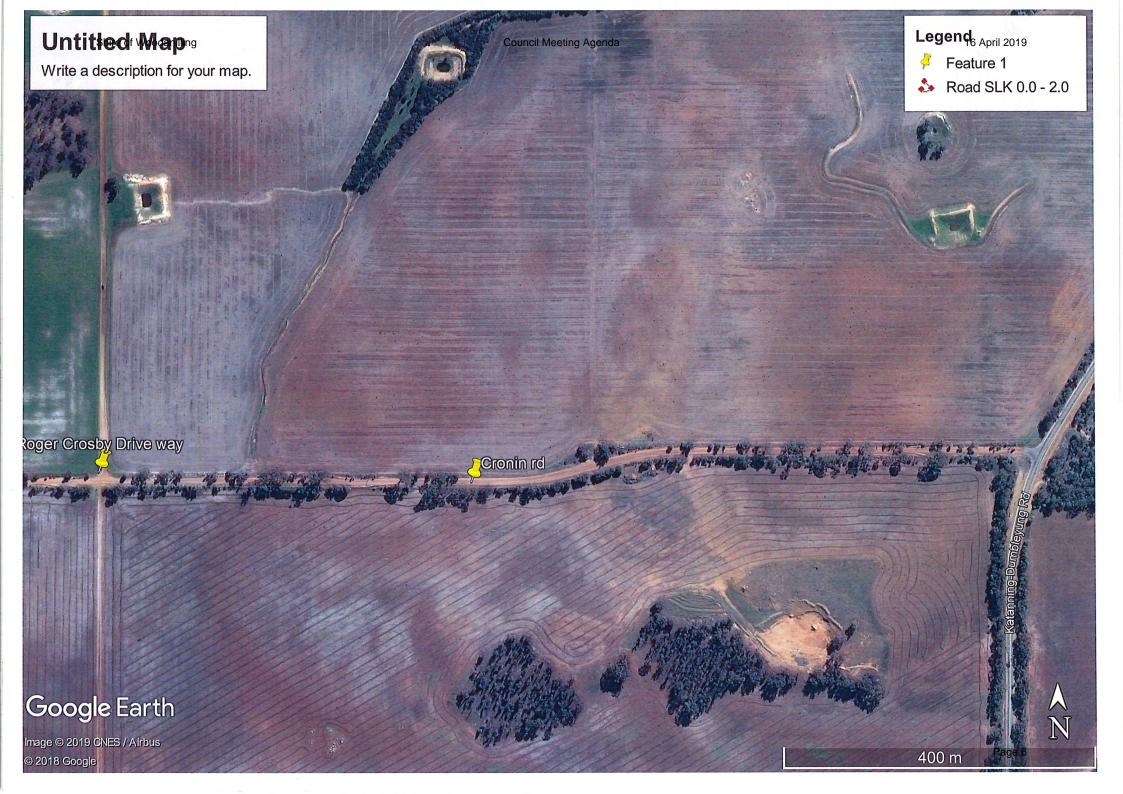

#### 10.1.STREET ADDRESSING 2505 KATANNING-DUMBLEYUNG ROAD GLENCOE

| Proponent                  | Roger Crosby                            |
|----------------------------|-----------------------------------------|
| Owner                      | Roger Crosby - Ripski Pty Ltd           |
| Location/Address           | 2505 Katanning-Dumbleyung Road, Glencoe |
| Author of Report           | Kahlia Stephens                         |
| Date of Meeting            | 16 April 2019                           |
| Previous Reports           | Nil                                     |
| Disclosure of any Interest | Nil                                     |
| File Reference             | 3.1.1 RA375                             |
| Attachments                | Letter of request, Map                  |

#### **BRIEF SUMMARY**

Change Street/road address from 2505 Katanning-Dumbleyung Road, Glencoe to 1100 Cronin Road, Glencoe, WA 6316

#### **BACKGROUND**

Request made via email to apply for a new driveway street/Road address off Cronin Road. The current official address of 2505 Katanning-Dumbleyung Road, Glencoe is no longer feasible access point due to changes in paddock layout. Part of the year the current driveway is cropped and access is obstructed.

# <u>OFFICER'S RECOMMENDATION – ITEM 10.1 STREET ADDRESSING 2505 KATANNING-DUMBLEYUNG ROAD, GLENCOE</u>

That Council approve request to change driveway street address from 2505 Katanning Dumbleyung road, Glencoe to 1100 Cronin Road, Glencoe WA 6316.